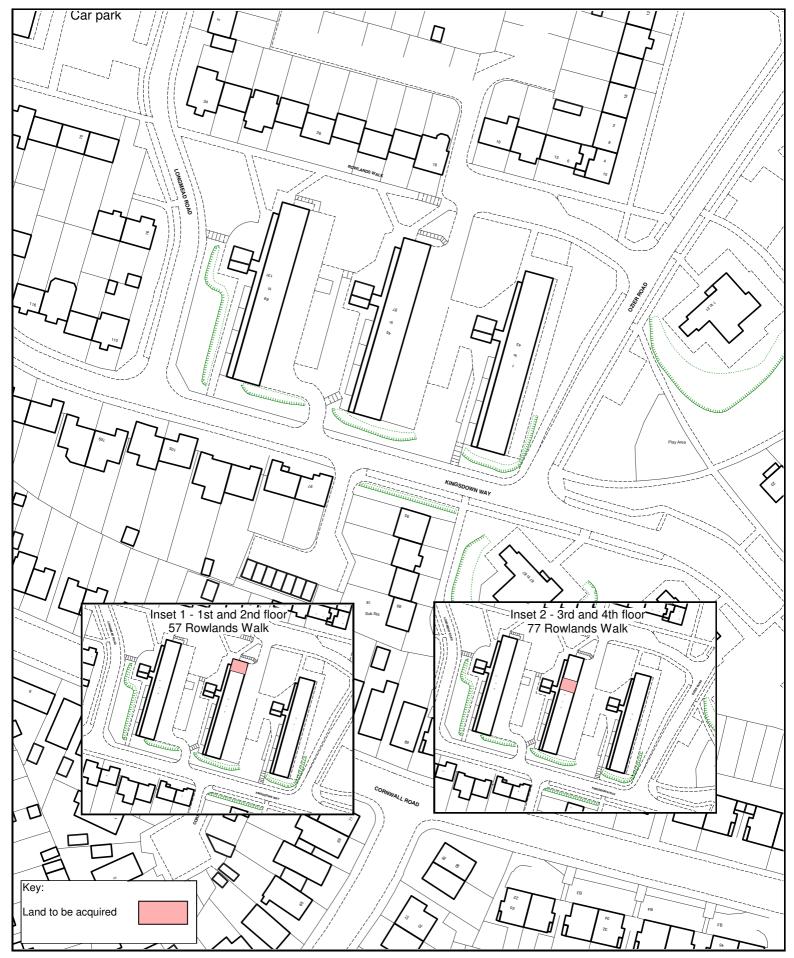

© Crown copyright. All rights reserved. Southampton City Council 100019679 2021

| PROPERTY DIVISION |                                                                             |                                                                                                                                  | SCALE  | DATE       |                       |
|-------------------|-----------------------------------------------------------------------------|----------------------------------------------------------------------------------------------------------------------------------|--------|------------|-----------------------|
|                   | 1st Floor, One Guildhall Square,<br>Above Bar Street, Southampton. SO14 7FP |                                                                                                                                  | 1:1000 | 07/12/2021 |                       |
| Plan I            |                                                                             | 57 Rowlands Walk and 77 Rowlands Walk Map Referred to in Southampton City Council (Rowlands Walk) Compulsory Purchase Order 2022 |        |            | $W \longrightarrow E$ |